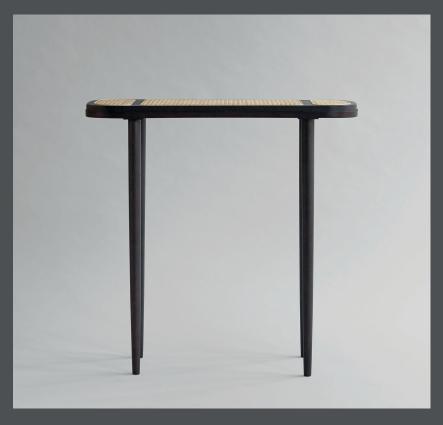

## **HAKO CONSOLE TABLE**

Hako, the Japanese word for box or storage, is a collection of storage and furniture objects inspired by Japanese living. Hako features a bar and storage object, console, bench, coffee table and side table.

Each product is handmade of massive ash with French bamboo mesh, creating a semitransparent front or top surface. The wooden surfaces smoothly transition into metal frames and fittings, creating a refined modern expression. The conic shaped legs and slim metal tray is made of plated metal.

Designed by: Kristian Sofus Hansen & Tommy Hyldahl

**Product no: 201039** 

Type: Console - Indoor

**Colour: Burned Black** 

Material: Metal / Ash / French bamboo

mesr

**Care instructions:** 

Use a soft dry cloth to clean the product. Do not use household cleaners.