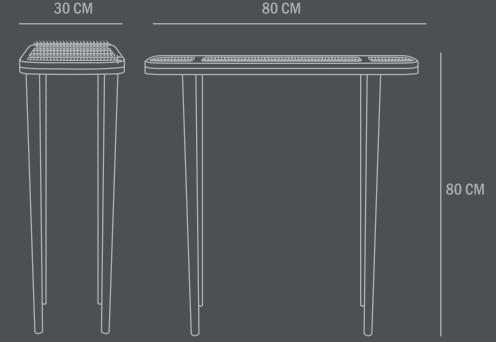

Dimensions: L80 / W30 /H80 CM

Country of origin: CN

Product weight: 6,8 Kg

Packaging:

Dimensions: L86 / W37 / H18 CM Total weight incl. product: 9,8 Kg

Number of parcels: 1
Material: Brown cardboard